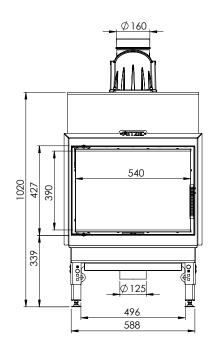

#### CONTROL

The built-in four-stage damper enables adjustment of the amount of air supplied

| Nominal power [kW]                            | 5,9          |
|-----------------------------------------------|--------------|
| Heating load range [kW]                       | 3-8          |
| Thermal efficiency [%]                        | 76           |
| CO emission (by 13% $O_2$ ) [g/m³]            | 0,480        |
| Dust emission [g/m³]                          | 0,038        |
| Average fuel consumption [kg/h]               | 1,8          |
| Recommended active area of outlet grids [cm²] | 420-480      |
| Recommended active area of inlet grids [cm²]  | 240-390      |
| Dimensions of the glass [mm]                  | 540x390      |
| External dimensions [mm]                      | 656x1273x419 |
| Maksimum log lenght [mm]                      | 300          |
| Flue diameter [mm]                            | 160          |
| Air intake diameter [mm]                      | 125          |
| Weight [kg]                                   | 150          |
| Efficiency coefficient                        | 101,2        |
| Energy class                                  | А            |