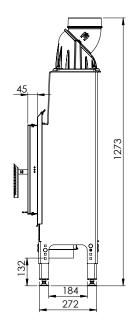

#### CONTROL

The built-in four-stage damper enables adjustment of the amount of air supplied

| Nominal power [kW]                            | 5,9          |
|-----------------------------------------------|--------------|
| Heating load range [kW]                       | 3-8          |
| Thermal efficiency [%]                        | 76           |
| CO emission (by 13% $O_2$ ) [g/m³]            | 0,480        |
| Dust emission [g/m³]                          | 0,038        |
| Average fuel consumption [kg/h]               | 1,8          |
| Recommended active area of outlet grids [cm²] | 420-480      |
| Recommended active area of inlet grids [cm²]  | 240-390      |
| Dimensions of the glass [mm]                  | 540x390      |
| External dimensions [mm]                      | 656x1273x419 |
| Maksimum log lenght [mm]                      | 300          |
| Flue diameter [mm]                            | 160          |
| Air intake diameter [mm]                      | 125          |
| Weight [kg]                                   | 150          |
| Efficiency coefficient                        | 101,2        |
| Energy class                                  | А            |