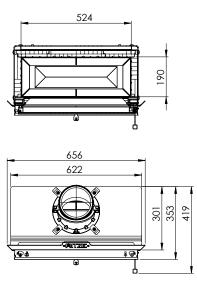

#### CONTROL

The built-in four-stage damper enables adjustment of the amount of air supplied

| Nominal power [kW]                            | 5,9          |
|-----------------------------------------------|--------------|
| Heating load range [kW]                       | 3-8          |
| Thermal efficiency [%]                        | 76           |
| CO emission (by 13% $O_2$ ) [g/m³]            | 0,480        |
| Dust emission [g/m³]                          | 0,038        |
| Average fuel consumption [kg/h]               | 1,8          |
| Recommended active area of outlet grids [cm²] | 420-480      |
| Recommended active area of inlet grids [cm²]  | 240-390      |
| Dimensions of the glass [mm]                  | 540x390      |
| External dimensions [mm]                      | 656x1273x419 |
| Maksimum log lenght [mm]                      | 300          |
| Flue diameter [mm]                            | 160          |
| Air intake diameter [mm]                      | 125          |
| Weight [kg]                                   | 150          |
| Efficiency coefficient                        | 101,2        |
| Energy class                                  | А            |