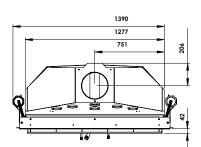

#### CLEANLINESS

The air curtain provides the effect of "clean glass". Combustion chamber without grate can be easily cleaned with ash vacuum celaner.

| Nominal power [kW]                                         | 25            |
|------------------------------------------------------------|---------------|
| Heating load range [kW]                                    | 12,5-32,5     |
| Thermal efficiency [%]                                     | 80            |
| CO emission (by13% $O_2$ ) [g/m <sup>3</sup> ]             | 1,215         |
| Dust emission [g/m³]                                       | 0,028         |
| Average fuel consumption [kg/h]                            | 8             |
| Recommended active area of outlet grids [cm <sup>2</sup> ] | 1750-2000     |
| Recommended active area of inlet grids [cm <sup>2</sup> ]  | 1000-1630     |
| Dimensions of the glass [mm]                               | 1200x430      |
| External dimensions [mm]                                   | 1503x1760x690 |
| Max. log lenght [mm]                                       | 800           |
| Diameter of the flue [mm]                                  | 250           |
| Inlet diameter [mm]                                        | 150           |
| Weight [kg]                                                | 431           |
| Efficiency coefficient                                     | 107           |
| Energy class                                               | A+            |