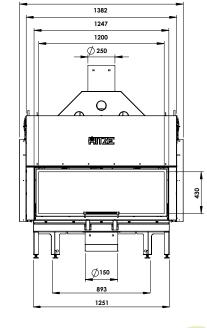

#### CLEANLINESS

The air curtain provides the effect of "clean glass". Combustion chamber without grate can be easily cleaned with ash vacuum celaner.

| Nominal power [kW]                                         | 25            |
|------------------------------------------------------------|---------------|
| Heating load range [kW]                                    | 12,5-32,5     |
| Thermal efficiency [%]                                     | 80            |
| CO emission (by13% $O_2$ ) [g/m <sup>3</sup> ]             | 1,215         |
| Dust emission [g/m³]                                       | 0,028         |
| Average fuel consumption [kg/h]                            | 8             |
| Recommended active area of outlet grids [cm <sup>2</sup> ] | 1750-2000     |
| Recommended active area of inlet grids [cm <sup>2</sup> ]  | 1000-1630     |
| Dimensions of the glass [mm]                               | 1200x430      |
| External dimensions [mm]                                   | 1503x1760x690 |
| Max. log lenght [mm]                                       | 800           |
| Diameter of the flue [mm]                                  | 250           |
| Inlet diameter [mm]                                        | 150           |
| Weight [kg]                                                | 431           |
| Efficiency coefficient                                     | 107           |
| Energy class                                               | A+            |