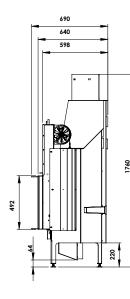

#### CLEANLINESS

The air curtain provides the effect of "clean glass". Combustion chamber without grate can be easily cleaned with ash vacuum celaner.

| Nominal power [kW]                                         | 25            |
|------------------------------------------------------------|---------------|
| Heating load range [kW]                                    | 12,5-32,5     |
| Thermal efficiency [%]                                     | 80            |
| CO emission (by13% $O_2$ ) [g/m <sup>3</sup> ]             | 1,215         |
| Dust emission [g/m³]                                       | 0,028         |
| Average fuel consumption [kg/h]                            | 8             |
| Recommended active area of outlet grids [cm <sup>2</sup> ] | 1750-2000     |
| Recommended active area of inlet grids [cm <sup>2</sup> ]  | 1000-1630     |
| Dimensions of the glass [mm]                               | 1200x430      |
| External dimensions [mm]                                   | 1503x1760x690 |
| Max. log lenght [mm]                                       | 800           |
| Diameter of the flue [mm]                                  | 250           |
| Inlet diameter [mm]                                        | 150           |
| Weight [kg]                                                | 431           |
| Efficiency coefficient                                     | 107           |
| Energy class                                               | A+            |