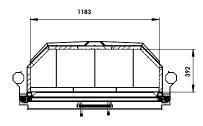

#### CLEANLINESS

The air curtain provides the effect of "clean glass". Combustion chamber without grate can be easily cleaned with ash vacuum celaner.

| Nominal power [kW]                                         | 25            |
|------------------------------------------------------------|---------------|
| Heating load range [kW]                                    | 12,5-32,5     |
| Thermal efficiency [%]                                     | 80            |
| CO emission (by13% $O_2$ ) [g/m <sup>3</sup> ]             | 1,215         |
| Dust emission [g/m³]                                       | 0,028         |
| Average fuel consumption [kg/h]                            | 8             |
| Recommended active area of outlet grids [cm <sup>2</sup> ] | 1750-2000     |
| Recommended active area of inlet grids [cm <sup>2</sup> ]  | 1000-1630     |
| Dimensions of the glass [mm]                               | 1200x430      |
| External dimensions [mm]                                   | 1503x1760x690 |
| Max. log lenght [mm]                                       | 800           |
| Diameter of the flue [mm]                                  | 250           |
| Inlet diameter [mm]                                        | 150           |
| Weight [kg]                                                | 431           |
| Efficiency coefficient                                     | 107           |
| Energy class                                               | A+            |