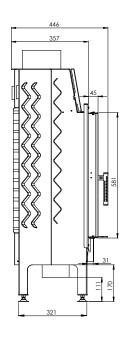

### CLEANLINESS

The air curtain provides the effect of "clean glass" and easy cleaning of the insert is possible thanks to the cast iron grate with a removable container for ash.

ALBERO LINE

| Nominal power [kW]                                         | 9,0          |
|------------------------------------------------------------|--------------|
| Heating load range [kW]                                    | 4,5-12       |
| Thermal efficiency [%]                                     | 78           |
| CO emission (by13% $O_2$ ) [g/m <sup>3</sup> ]             | 1,029        |
| Dust emission [g/m³]                                       | 0,03         |
| Average fuel consumption [kg/h]                            | 3            |
| Recommended active area of outlet grids [cm <sup>2</sup> ] | 630-720      |
| Recommended active area of inlet grids [cm <sup>2</sup> ]  | 360-590      |
| Dimensions of the glass [mm]                               | 390 x 545    |
| External dimensions [mm]                                   | 487x1164x446 |
| Max. log lenght [mm]                                       | 300          |
| Diameter of the flue [mm]                                  | 180          |
| Inlet diameter [mm]                                        | 125          |
| Weight [kg]                                                | 110          |
| Efficiency coefficient                                     | 104,1        |
| Energy class                                               | А            |