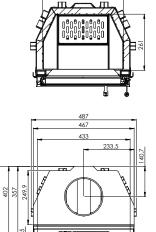

### CLEANLINESS

The air curtain provides the effect of "clean glass" and easy cleaning of the insert is possible thanks to the cast iron grate with a removable container for ash.

ALBERO LINE

| Nominal power [kW]                                         | 9,0          |
|------------------------------------------------------------|--------------|
| Heating load range [kW]                                    | 4,5-12       |
| Thermal efficiency [%]                                     | 78           |
| CO emission (by13% $O_2$ ) [g/m <sup>3</sup> ]             | 1,029        |
| Dust emission [g/m³]                                       | 0,03         |
| Average fuel consumption [kg/h]                            | 3            |
| Recommended active area of outlet grids [cm <sup>2</sup> ] | 630-720      |
| Recommended active area of inlet grids [cm <sup>2</sup> ]  | 360-590      |
| Dimensions of the glass [mm]                               | 390 x 545    |
| External dimensions [mm]                                   | 487x1164x446 |
| Max. log lenght [mm]                                       | 300          |
| Diameter of the flue [mm]                                  | 180          |
| Inlet diameter [mm]                                        | 125          |
| Weight [kg]                                                | 110          |
| Efficiency coefficient                                     | 104,1        |
| Energy class                                               | А            |