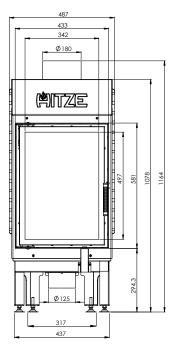

### CLEANLINESS

The air curtain provides the effect of "clean glass" and easy cleaning of the insert is possible thanks to the cast iron grate with a removable container for ash.

ALBERO LINE

| Nominal power [kW]                                         | 9,0          |
|------------------------------------------------------------|--------------|
| Heating load range [kW]                                    | 4,5-12       |
| Thermal efficiency [%]                                     | 78           |
| CO emission (by13% $O_2$ ) [g/m <sup>3</sup> ]             | 1,029        |
| Dust emission [g/m³]                                       | 0,03         |
| Average fuel consumption [kg/h]                            | 3            |
| Recommended active area of outlet grids [cm <sup>2</sup> ] | 630-720      |
| Recommended active area of inlet grids [cm <sup>2</sup> ]  | 360-590      |
| Dimensions of the glass [mm]                               | 390 x 545    |
| External dimensions [mm]                                   | 487x1164x446 |
| Max. log lenght [mm]                                       | 300          |
| Diameter of the flue [mm]                                  | 180          |
| Inlet diameter [mm]                                        | 125          |
| Weight [kg]                                                | 110          |
| Efficiency coefficient                                     | 104,1        |
| Energy class                                               | А            |