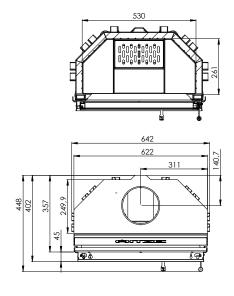

# CLEANLINESS

The air curtain provides the effect of "clean glass" and easy cleaning of the insert is possible thanks to the cast iron grate with a removable container for ash.

| Nominal power [kW]                            | 9,0          |
|-----------------------------------------------|--------------|
| Heating load range [kW]                       | 4,5-12       |
| Thermal efficiency [%]                        | 78           |
| CO emission (by13% $O_2$ ) [g/m³]             | 0,818        |
| Dust emission [g/m³]                          | 0,036        |
| Average fuel consumption [kg/h]               | 3            |
| Recommended active area of outlet grids [cm²] | 630-720      |
| Recommended active area of inlet grids [cm²]  | 360-590      |
| Dimensions of the glass [mm]                  | 545 x 390    |
| External dimensions [mm]                      | 642x1009x448 |
| Max. log lenght [mm]                          | 350          |
| Diameter of the flue [mm]                     | 180          |
| Inlet diameter [mm]                           | 125          |
| Weight [kg]                                   | 112          |
| Efficiency coefficient                        | 104,1        |
| Energy class                                  | А            |