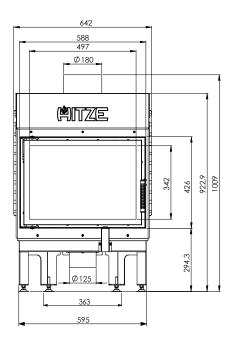

# CLEANLINESS

The air curtain provides the effect of "clean glass" and easy cleaning of the insert is possible thanks to the cast iron grate with a removable container for ash.

| Nominal power [kW]                            | 9,0          |
|-----------------------------------------------|--------------|
| Heating load range [kW]                       | 4,5-12       |
| Thermal efficiency [%]                        | 78           |
| CO emission (by13% $O_2$ ) [g/m³]             | 0,818        |
| Dust emission [g/m³]                          | 0,036        |
| Average fuel consumption [kg/h]               | 3            |
| Recommended active area of outlet grids [cm²] | 630-720      |
| Recommended active area of inlet grids [cm²]  | 360-590      |
| Dimensions of the glass [mm]                  | 545 x 390    |
| External dimensions [mm]                      | 642x1009x448 |
| Max. log lenght [mm]                          | 350          |
| Diameter of the flue [mm]                     | 180          |
| Inlet diameter [mm]                           | 125          |
| Weight [kg]                                   | 112          |
| Efficiency coefficient                        | 104,1        |
| Energy class                                  | А            |