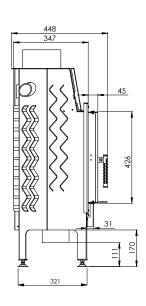

# CLEANLINESS

The air curtain provides the effect of "clean glass" and easy cleaning of the insert is possible thanks to the cast iron grate with a removable container for ash.

| Nominal power [kW]                            | 9,0          |
|-----------------------------------------------|--------------|
| Heating load range [kW]                       | 4,5-12       |
| Thermal efficiency [%]                        | 78           |
| CO emission (by13% $O_2$ ) [g/m³]             | 0,818        |
| Dust emission [g/m³]                          | 0,036        |
| Average fuel consumption [kg/h]               | 3            |
| Recommended active area of outlet grids [cm²] | 630-720      |
| Recommended active area of inlet grids [cm²]  | 360-590      |
| Dimensions of the glass [mm]                  | 545 x 390    |
| External dimensions [mm]                      | 642x1009x448 |
| Max. log lenght [mm]                          | 350          |
| Diameter of the flue [mm]                     | 180          |
| Inlet diameter [mm]                           | 125          |
| Weight [kg]                                   | 112          |
| Efficiency coefficient                        | 104,1        |
| Energy class                                  | А            |