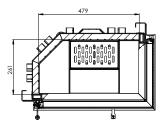

## CLEANLINESS

The air curtain provides the effect of "clean glass" and easy cleaning of the insert is possible thanks to the cast iron grate with a removable container for ash.

**ALBERO** LINE

| Nominal power [kW]                                         | 9,0          |
|------------------------------------------------------------|--------------|
| Heating load range [kW]                                    | 4,5-12       |
| Thermal efficiency [%]                                     | 78           |
| CO emission (by13% $O_2$ ) [g/m <sup>3</sup> ]             | 0,818        |
| Dust emission [g/m³]                                       | 0,036        |
| Average fuel consumption [kg/h]                            | 3            |
| Recommended active area of outlet grids [cm <sup>2</sup> ] | 630-720      |
| Recommended active area of inlet grids [cm <sup>2</sup> ]  | 360-590      |
| Dimensions of the glass [mm]                               | 545x390x325  |
| External dimensions [mm]                                   | 636x1009x443 |
| Max. log lenght [mm]                                       | 350          |
| Diameter of the flue [mm]                                  | 180          |
| Inlet diameter [mm]                                        | 125          |
| Weight [kg]                                                | 112          |
| Efficiency coefficient                                     | 104,1        |
| Energy class                                               | А            |