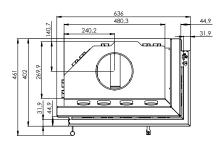

## CLEANLINESS

The air curtain provides the effect of "clean glass" and easy cleaning of the insert is possible thanks to the cast iron grate with a removable container for ash.

**ALBERO** LINE

| Nominal power [kW]                                         | 9,0          |
|------------------------------------------------------------|--------------|
| Heating load range [kW]                                    | 4,5-12       |
| Thermal efficiency [%]                                     | 78           |
| CO emission (by13% $O_2$ ) [g/m <sup>3</sup> ]             | 0,818        |
| Dust emission [g/m³]                                       | 0,036        |
| Average fuel consumption [kg/h]                            | 3            |
| Recommended active area of outlet grids [cm <sup>2</sup> ] | 630-720      |
| Recommended active area of inlet grids [cm <sup>2</sup> ]  | 360-590      |
| Dimensions of the glass [mm]                               | 545x390x325  |
| External dimensions [mm]                                   | 636x1009x443 |
| Max. log lenght [mm]                                       | 350          |
| Diameter of the flue [mm]                                  | 180          |
| Inlet diameter [mm]                                        | 125          |
| Weight [kg]                                                | 112          |
| Efficiency coefficient                                     | 104,1        |
| Energy class                                               | А            |