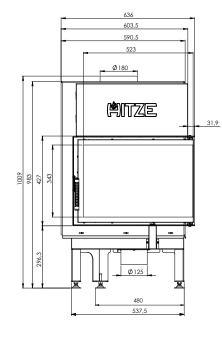

## CLEANLINESS

The air curtain provides the effect of "clean glass" and easy cleaning of the insert is possible thanks to the cast iron grate with a removable container for ash.

**ALBERO** LINE

| Nominal power [kW]                                         | 9,0          |
|------------------------------------------------------------|--------------|
| Heating load range [kW]                                    | 4,5-12       |
| Thermal efficiency [%]                                     | 78           |
| CO emission (by13% $O_2$ ) [g/m <sup>3</sup> ]             | 0,818        |
| Dust emission [g/m³]                                       | 0,036        |
| Average fuel consumption [kg/h]                            | 3            |
| Recommended active area of outlet grids [cm <sup>2</sup> ] | 630-720      |
| Recommended active area of inlet grids [cm <sup>2</sup> ]  | 360-590      |
| Dimensions of the glass [mm]                               | 545x390x325  |
| External dimensions [mm]                                   | 636x1009x443 |
| Max. log lenght [mm]                                       | 350          |
| Diameter of the flue [mm]                                  | 180          |
| Inlet diameter [mm]                                        | 125          |
| Weight [kg]                                                | 112          |
| Efficiency coefficient                                     | 104,1        |
| Energy class                                               | А            |