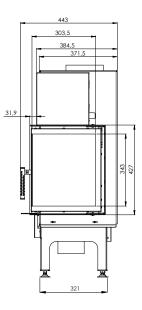

## CLEANLINESS

The air curtain provides the effect of "clean glass" and easy cleaning of the insert is possible thanks to the cast iron grate with a removable container for ash.

**ALBERO** LINE

| Nominal power [kW]                                         | 9,0          |
|------------------------------------------------------------|--------------|
| Heating load range [kW]                                    | 4,5-12       |
| Thermal efficiency [%]                                     | 78           |
| CO emission (by13% $O_2$ ) [g/m <sup>3</sup> ]             | 0,818        |
| Dust emission [g/m³]                                       | 0,036        |
| Average fuel consumption [kg/h]                            | 3            |
| Recommended active area of outlet grids [cm <sup>2</sup> ] | 630-720      |
| Recommended active area of inlet grids [cm <sup>2</sup> ]  | 360-590      |
| Dimensions of the glass [mm]                               | 545x390x325  |
| External dimensions [mm]                                   | 636x1009x443 |
| Max. log lenght [mm]                                       | 350          |
| Diameter of the flue [mm]                                  | 180          |
| Inlet diameter [mm]                                        | 125          |
| Weight [kg]                                                | 112          |
| Efficiency coefficient                                     | 104,1        |
| Energy class                                               | А            |