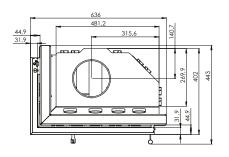

## CLEANLINESS

The air curtain provides the effect of "clean glass" and easy cleaning of the insert is possible thanks to the cast iron grate with a removable

**ALBERO** LINE

| Nominal power [kW]                                         | 9,0          |
|------------------------------------------------------------|--------------|
| Heating load range [kW]                                    | 4,5-12       |
| Thermal efficiency [%]                                     | 78           |
| CO emission (by13% $O_2$ ) [g/m <sup>3</sup> ]             | 0,818        |
| Dust emission [g/m³]                                       | 0,036        |
| Average fuel consumption [kg/h]                            | 3            |
| Recommended active area of outlet grids [cm <sup>2</sup> ] | 630-720      |
| Recommended active area of inlet grids [cm <sup>2</sup> ]  | 360-590      |
| Dimensions of the glass [mm]                               | 545x390x325  |
| External dimensions [mm]                                   | 636x1009x443 |
| Max. log lenght [mm]                                       | 350          |
| Diameter of the flue [mm]                                  | 180          |
| Inlet diameter [mm]                                        | 125          |
| Weight [kg]                                                | 112          |
| Efficiency coefficient                                     | 104,1        |
| Energy class                                               | А            |