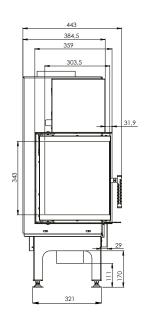

## CLEANLINESS

The air curtain provides the effect of "clean glass" and easy cleaning of the insert is possible thanks to the cast iron grate with a removable

**ALBERO** LINE

| Nominal power [kW]                                         | 9,0          |
|------------------------------------------------------------|--------------|
| Heating load range [kW]                                    | 4,5-12       |
| Thermal efficiency [%]                                     | 78           |
| CO emission (by13% $O_2$ ) [g/m <sup>3</sup> ]             | 0,818        |
| Dust emission [g/m³]                                       | 0,036        |
| Average fuel consumption [kg/h]                            | 3            |
| Recommended active area of outlet grids [cm <sup>2</sup> ] | 630-720      |
| Recommended active area of inlet grids [cm <sup>2</sup> ]  | 360-590      |
| Dimensions of the glass [mm]                               | 545x390x325  |
| External dimensions [mm]                                   | 636x1009x443 |
| Max. log lenght [mm]                                       | 350          |
| Diameter of the flue [mm]                                  | 180          |
| Inlet diameter [mm]                                        | 125          |
| Weight [kg]                                                | 112          |
| Efficiency coefficient                                     | 104,1        |
| Energy class                                               | А            |