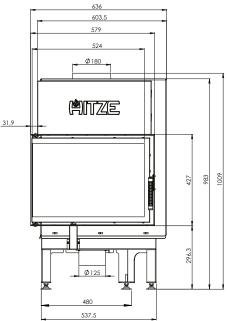

## CLEANLINESS

The air curtain provides the effect of "clean glass" and easy cleaning of the insert is possible thanks to the cast iron grate with a removable

**ALBERO** LINE

| Nominal power [kW]                                         | 9,0          |
|------------------------------------------------------------|--------------|
| Heating load range [kW]                                    | 4,5-12       |
| Thermal efficiency [%]                                     | 78           |
| CO emission (by13% $O_2$ ) [g/m <sup>3</sup> ]             | 0,818        |
| Dust emission [g/m³]                                       | 0,036        |
| Average fuel consumption [kg/h]                            | 3            |
| Recommended active area of outlet grids [cm <sup>2</sup> ] | 630-720      |
| Recommended active area of inlet grids [cm <sup>2</sup> ]  | 360-590      |
| Dimensions of the glass [mm]                               | 545x390x325  |
| External dimensions [mm]                                   | 636x1009x443 |
| Max. log lenght [mm]                                       | 350          |
| Diameter of the flue [mm]                                  | 180          |
| Inlet diameter [mm]                                        | 125          |
| Weight [kg]                                                | 112          |
| Efficiency coefficient                                     | 104,1        |
| Energy class                                               | А            |