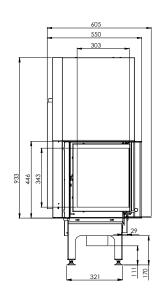

# CLEANLINESS

The air curtain provides the effect of "clean glass" and easy cleaning of the insert is possible thanks to the cast iron grate with a removable container for ash.

| Nominal power [kW]                            | 9,0          |
|-----------------------------------------------|--------------|
| Heating load range [kW]                       | 4,5-12       |
| Thermal efficiency [%]                        | 78           |
| CO emission (by13% $O_2$ ) [g/m³]             | 0,818        |
| Dust emission [g/m³]                          | 0,036        |
| Average fuel consumption [kg/h]               | 3            |
| Recommended active area of outlet grids [cm²] | 630-720      |
| Recommended active area of inlet grids [cm²]  | 360-590      |
| Dimensions of the glass [mm]                  | 545x390x325  |
| External dimensions [mm]                      | 769x1206x605 |
| Max. log lenght [mm]                          | 350          |
| Diameter of the flue [mm]                     | 180          |
| Inlet diameter [mm]                           | 125          |
| Weight [kg]                                   | 164          |
| Efficiency coefficient                        | 104,1        |
| Energy class                                  | А            |