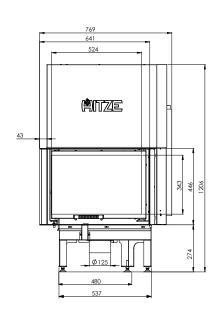

# CLEANLINESS

The air curtain provides the effect of "clean glass" and easy cleaning of the insert is possible thanks to the cast iron grate with a removable container for ash.

| Nominal power [kW]                            | 9,0          |
|-----------------------------------------------|--------------|
| Heating load range [kW]                       | 4,5-12       |
| Thermal efficiency [%]                        | 78           |
| CO emission (by13% $O_2$ ) [g/m³]             | 0,818        |
| Dust emission [g/m³]                          | 0,036        |
| Average fuel consumption [kg/h]               | 3            |
| Recommended active area of outlet grids [cm²] | 630-720      |
| Recommended active area of inlet grids [cm²]  | 360-590      |
| Dimensions of the glass [mm]                  | 545x390x325  |
| External dimensions [mm]                      | 769x1206x605 |
| Max. log lenght [mm]                          | 350          |
| Diameter of the flue [mm]                     | 180          |
| Inlet diameter [mm]                           | 125          |
| Weight [kg]                                   | 164          |
| Efficiency coefficient                        | 104,1        |
| Energy class                                  | А            |