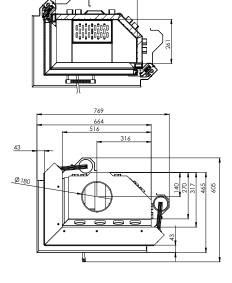

# CLEANLINESS

The air curtain provides the effect of "clean glass" and easy cleaning of the insert is possible thanks to the cast iron grate with a removable container for ash.

| Nominal power [kW]                            | 9,0          |
|-----------------------------------------------|--------------|
| Heating load range [kW]                       | 4,5-12       |
| Thermal efficiency [%]                        | 78           |
| CO emission (by13% $O_2$ ) [g/m³]             | 0,818        |
| Dust emission [g/m³]                          | 0,036        |
| Average fuel consumption [kg/h]               | 3            |
| Recommended active area of outlet grids [cm²] | 630-720      |
| Recommended active area of inlet grids [cm²]  | 360-590      |
| Dimensions of the glass [mm]                  | 545x390x325  |
| External dimensions [mm]                      | 769x1206x605 |
| Max. log lenght [mm]                          | 350          |
| Diameter of the flue [mm]                     | 180          |
| Inlet diameter [mm]                           | 125          |
| Weight [kg]                                   | 164          |
| Efficiency coefficient                        | 104,1        |
| Energy class                                  | А            |