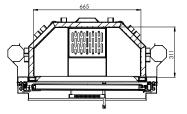

#### CLEANLINESS

The air curtain provides the effect of "clean glass" and easy cleaning of the insert is possible thanks to the cast iron grate with a removable container for ash.

Nominal power [kW] 14,0 Heating load range [kW] 7-18 Thermal efficiency [%] 83 CO emission (by13% O<sub>2</sub>) [g/m<sup>3</sup>] 0,845 0.032 Dust emission [g/m<sup>3</sup>] 4 Average fuel consumption [kg/h] 980-1120 Recommended active area of outlet grids [cm<sup>2</sup>] 560-910 Recommended active area of inlet grids [cm<sup>2</sup>] Dimensions of the glass [mm] 680 x 430 983x1231x575 External dimensions [mm] Max. log lenght [mm] 350 Diameter of the flue [mm] 200 Inlet diameter [mm] 125 200 Weight [kg] Efficiency coefficient 111,4 Energy class A+