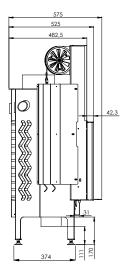

#### CLEANLINESS

The air curtain provides the effect of "clean glass" and easy cleaning of the insert is possible thanks to the cast iron grate with a removable container for ash.

Nominal power [kW] 14,0 Heating load range [kW] 7-18 Thermal efficiency [%] 83 CO emission (by13% O<sub>2</sub>) [g/m<sup>3</sup>] 0,845 0.032 Dust emission [g/m<sup>3</sup>] 4 Average fuel consumption [kg/h] 980-1120 Recommended active area of outlet grids [cm<sup>2</sup>] 560-910 Recommended active area of inlet grids [cm<sup>2</sup>] Dimensions of the glass [mm] 680 x 430 983x1231x575 External dimensions [mm] Max. log lenght [mm] 350 Diameter of the flue [mm] 200 Inlet diameter [mm] 125 200 Weight [kg] Efficiency coefficient 111,4 Energy class A+