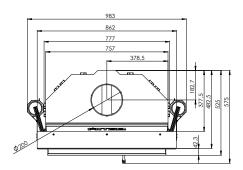

#### CLEANLINESS

The air curtain provides the effect of "clean glass" and easy cleaning of the insert is possible thanks to the cast iron grate with a removable container for ash.

Nominal power [kW] 14,0 Heating load range [kW] 7-18 Thermal efficiency [%] 83 CO emission (by13% O<sub>2</sub>) [g/m<sup>3</sup>] 0,845 0.032 Dust emission [g/m<sup>3</sup>] 4 Average fuel consumption [kg/h] 980-1120 Recommended active area of outlet grids [cm<sup>2</sup>] 560-910 Recommended active area of inlet grids [cm<sup>2</sup>] Dimensions of the glass [mm] 680 x 430 983x1231x575 External dimensions [mm] Max. log lenght [mm] 350 Diameter of the flue [mm] 200 Inlet diameter [mm] 125 200 Weight [kg] Efficiency coefficient 111,4 Energy class A+