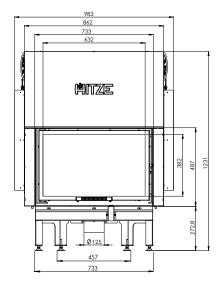

#### CLEANLINESS

The air curtain provides the effect of "clean glass" and easy cleaning of the insert is possible thanks to the cast iron grate with a removable container for ash.

Nominal power [kW] 14,0 Heating load range [kW] 7-18 Thermal efficiency [%] 83 CO emission (by13% O<sub>2</sub>) [g/m<sup>3</sup>] 0,845 0.032 Dust emission [g/m<sup>3</sup>] 4 Average fuel consumption [kg/h] 980-1120 Recommended active area of outlet grids [cm<sup>2</sup>] 560-910 Recommended active area of inlet grids [cm<sup>2</sup>] Dimensions of the glass [mm] 680 x 430 983x1231x575 External dimensions [mm] Max. log lenght [mm] 350 Diameter of the flue [mm] 200 Inlet diameter [mm] 125 200 Weight [kg] Efficiency coefficient 111,4 Energy class A+