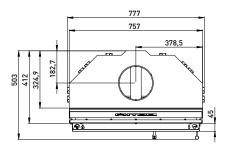

# CLEANLINESS

The air curtain provides the effect of "clean glass" and easy cleaning of the insert is possible thanks to the cast iron grate with a removable container for ash.

ECODESIGN

| Nominal power [kW]                                         | 16,0         |
|------------------------------------------------------------|--------------|
| Heating load range [kW]                                    | 8-20         |
| Thermal efficiency [%]                                     | 80           |
| CO emission (by13% $O_2$ ) [g/m <sup>3</sup> ]             | 0,786        |
| Dust emission [g/m³]                                       | 0,033        |
| Average fuel consumption [kg/h]                            | 5            |
| Recommended active area of outlet grids [cm <sup>2</sup> ] | 1120-1280    |
| Recommended active area of inlet grids [cm <sup>2</sup> ]  | 640-1040     |
| Dimensions of the glass [mm]                               | 680 x 530    |
| External dimensions [mm]                                   | 777x1165x512 |
| Max. log lenght [mm]                                       | 350          |
| Diameter of the flue [mm]                                  | 200          |
| Inlet diameter [mm]                                        | 125          |
| Weight [kg]                                                | 162          |
| Efficiency coefficient                                     | 107          |
| Energy class                                               | A+           |