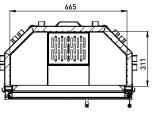

# CLEANLINESS

The air curtain provides the effect of "clean glass" and easy cleaning of the insert is possible thanks to the cast iron grate with a removable container for ash.

ECODESIGN

| Nominal power [kW]                                         | 16,0         |
|------------------------------------------------------------|--------------|
| Heating load range [kW]                                    | 8-20         |
| Thermal efficiency [%]                                     | 80           |
| CO emission (by13% $O_2$ ) [g/m <sup>3</sup> ]             | 0,786        |
| Dust emission [g/m³]                                       | 0,033        |
| Average fuel consumption [kg/h]                            | 5            |
| Recommended active area of outlet grids [cm <sup>2</sup> ] | 1120-1280    |
| Recommended active area of inlet grids [cm <sup>2</sup> ]  | 640-1040     |
| Dimensions of the glass [mm]                               | 680 x 530    |
| External dimensions [mm]                                   | 777x1165x512 |
| Max. log lenght [mm]                                       | 350          |
| Diameter of the flue [mm]                                  | 200          |
| Inlet diameter [mm]                                        | 125          |
| Weight [kg]                                                | 162          |
| Efficiency coefficient                                     | 107          |
| Energy class                                               | A+           |