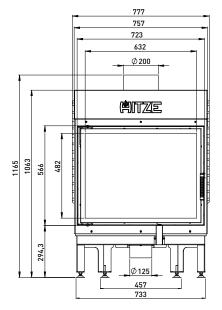

# CLEANLINESS

The air curtain provides the effect of "clean glass" and easy cleaning of the insert is possible thanks to the cast iron grate with a removable container for ash.

ECODESIGN

| Nominal power [kW]                                         | 16,0         |
|------------------------------------------------------------|--------------|
| Heating load range [kW]                                    | 8-20         |
| Thermal efficiency [%]                                     | 80           |
| CO emission (by13% $O_2$ ) [g/m <sup>3</sup> ]             | 0,786        |
| Dust emission [g/m³]                                       | 0,033        |
| Average fuel consumption [kg/h]                            | 5            |
| Recommended active area of outlet grids [cm <sup>2</sup> ] | 1120-1280    |
| Recommended active area of inlet grids [cm <sup>2</sup> ]  | 640-1040     |
| Dimensions of the glass [mm]                               | 680 x 530    |
| External dimensions [mm]                                   | 777x1165x512 |
| Max. log lenght [mm]                                       | 350          |
| Diameter of the flue [mm]                                  | 200          |
| Inlet diameter [mm]                                        | 125          |
| Weight [kg]                                                | 162          |
| Efficiency coefficient                                     | 107          |
| Energy class                                               | A+           |