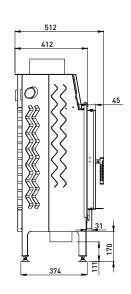

# CLEANLINESS

The air curtain provides the effect of "clean glass" and easy cleaning of the insert is possible thanks to the cast iron grate with a removable container for ash.

ECODESIGN

| Nominal power [kW]                                         | 16,0         |
|------------------------------------------------------------|--------------|
| Heating load range [kW]                                    | 8-20         |
| Thermal efficiency [%]                                     | 80           |
| CO emission (by13% $O_2$ ) [g/m <sup>3</sup> ]             | 0,786        |
| Dust emission [g/m³]                                       | 0,033        |
| Average fuel consumption [kg/h]                            | 5            |
| Recommended active area of outlet grids [cm <sup>2</sup> ] | 1120-1280    |
| Recommended active area of inlet grids [cm <sup>2</sup> ]  | 640-1040     |
| Dimensions of the glass [mm]                               | 680 x 530    |
| External dimensions [mm]                                   | 777x1165x512 |
| Max. log lenght [mm]                                       | 350          |
| Diameter of the flue [mm]                                  | 200          |
| Inlet diameter [mm]                                        | 125          |
| Weight [kg]                                                | 162          |
| Efficiency coefficient                                     | 107          |
| Energy class                                               | A+           |