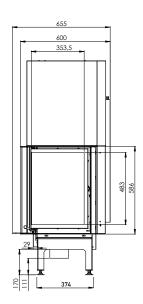

# CLEANLINESS

The air curtain provides the effect of "clean glass" and easy cleaning of the insert is possible thanks to the cast iron grate with a removable container for ash.

| Nominal power [kW]                           | 16,0         |
|----------------------------------------------|--------------|
| Heating load range [kW]                      | 8-20         |
| Thermal efficiency [%]                       | 80           |
| CO emission (by13% $\mathrm{O_2}$ ) [g/m³]   | 0,786        |
| Dust emission [g/m³]                         | 0,033        |
| Average fuel consumption [kg/h]              | 5            |
| Recommended active area of outlet grids [cm² | 1120-1280    |
| Recommended active area of inlet grids [cm²] | 640-1040     |
| Dimensions of the glass [mm]                 | 680x530x370  |
| External dimensions [mm]                     | 904x1431x655 |
| Max. log lenght [mm]                         | 350          |
| Diameter of the flue [mm]                    | 200          |
|                                              | 125          |
| Inlet diameter [mm]                          | 125          |
| Weight [kg]                                  | 217          |
| •                                            |              |