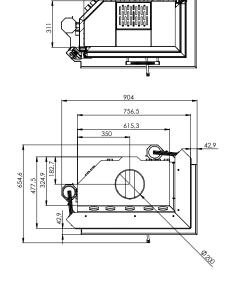

# CLEANLINESS

The air curtain provides the effect of "clean glass" and easy cleaning of the insert is possible thanks to the cast iron grate with a removable container for ash.

| Nominal power [kW]                           | 16,0         |
|----------------------------------------------|--------------|
| Heating load range [kW]                      | 8-20         |
| Thermal efficiency [%]                       | 80           |
| CO emission (by13% $\mathrm{O_2}$ ) [g/m³]   | 0,786        |
| Dust emission [g/m³]                         | 0,033        |
| Average fuel consumption [kg/h]              | 5            |
| Recommended active area of outlet grids [cm² | 1120-1280    |
| Recommended active area of inlet grids [cm²] | 640-1040     |
| Dimensions of the glass [mm]                 | 680x530x370  |
| External dimensions [mm]                     | 904x1431x655 |
| Max. log lenght [mm]                         | 350          |
| Diameter of the flue [mm]                    | 200          |
|                                              | 125          |
| Inlet diameter [mm]                          | 125          |
| Weight [kg]                                  | 217          |
| •                                            |              |