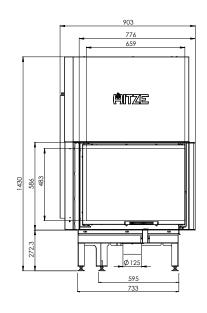

# CLEANLINESS

The air curtain provides the effect of "clean glass" and easy cleaning of the insert is possible thanks to the cast iron grate with a removable container for ash.

| Nominal power [kW]                           | 16,0         |
|----------------------------------------------|--------------|
| Heating load range [kW]                      | 8-20         |
| Thermal efficiency [%]                       | 80           |
| CO emission (by13% $\mathrm{O_2}$ ) [g/m³]   | 0,786        |
| Dust emission [g/m³]                         | 0,033        |
| Average fuel consumption [kg/h]              | 5            |
| Recommended active area of outlet grids [cm² | 1120-1280    |
| Recommended active area of inlet grids [cm²] | 640-1040     |
| Dimensions of the glass [mm]                 | 680x530x370  |
| External dimensions [mm]                     | 904x1431x655 |
| Max. log lenght [mm]                         | 350          |
| Diameter of the flue [mm]                    | 200          |
|                                              | 125          |
| Inlet diameter [mm]                          | 125          |
| Weight [kg]                                  | 217          |
| •                                            |              |