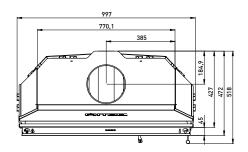

# CLEANLINESS

The air curtain provides the effect of "clean glass" and easy cleaning of the insert is possible thanks to the cast iron grate with a removable container for ash.

ECODESIGN

| Nominal power [kW]                                         | 19,0         |
|------------------------------------------------------------|--------------|
| Heating load range [kW]                                    | 9,5-24       |
| Thermal efficiency [%]                                     | 81           |
| CO emission (by13% $O_2$ ) [g/m <sup>3</sup> ]             | 1,2          |
| Dust emission [g/m³]                                       | 0,029        |
| Average fuel consumption [kg/h]                            | 6            |
| Recommended active area of outlet grids [cm <sup>2</sup> ] | 1330-1520    |
| Recommended active area of inlet grids [cm <sup>2</sup> ]  | 760-1240     |
| Dimensions of the glass [mm]                               | 900 x 415    |
| External dimensions [mm]                                   | 997x1324x512 |
| Max. log lenght [mm]                                       | 500          |
| Diameter of the flue [mm]                                  | 220          |
| Inlet diameter [mm]                                        | 150          |
| Weight [kg]                                                | 183          |
| Efficiency coefficient                                     | 108,5        |
| Energy class                                               | A+           |