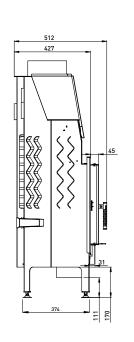

# CLEANLINESS

The air curtain provides the effect of "clean glass" and easy cleaning of the insert is possible thanks to the cast iron grate with a removable container for ash.

ECODESIGN

| Nominal power [kW]                                         | 19,0         |
|------------------------------------------------------------|--------------|
| Heating load range [kW]                                    | 9,5-24       |
| Thermal efficiency [%]                                     | 81           |
| CO emission (by13% $O_2$ ) [g/m <sup>3</sup> ]             | 1,2          |
| Dust emission [g/m³]                                       | 0,029        |
| Average fuel consumption [kg/h]                            | 6            |
| Recommended active area of outlet grids [cm <sup>2</sup> ] | 1330-1520    |
| Recommended active area of inlet grids [cm <sup>2</sup> ]  | 760-1240     |
| Dimensions of the glass [mm]                               | 900 x 415    |
| External dimensions [mm]                                   | 997x1324x512 |
| Max. log lenght [mm]                                       | 500          |
| Diameter of the flue [mm]                                  | 220          |
| Inlet diameter [mm]                                        | 150          |
| Weight [kg]                                                | 183          |
| Efficiency coefficient                                     | 108,5        |
| Energy class                                               | A+           |