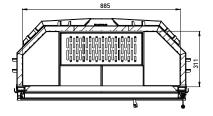

# CLEANLINESS

The air curtain provides the effect of "clean glass" and easy cleaning of the insert is possible thanks to the cast iron grate with a removable container for ash.

ECODESIGN

| Nominal power [kW]                                         | 19,0         |
|------------------------------------------------------------|--------------|
| Heating load range [kW]                                    | 9,5-24       |
| Thermal efficiency [%]                                     | 81           |
| CO emission (by13% $O_2$ ) [g/m <sup>3</sup> ]             | 1,2          |
| Dust emission [g/m³]                                       | 0,029        |
| Average fuel consumption [kg/h]                            | 6            |
| Recommended active area of outlet grids [cm <sup>2</sup> ] | 1330-1520    |
| Recommended active area of inlet grids [cm <sup>2</sup> ]  | 760-1240     |
| Dimensions of the glass [mm]                               | 900 x 415    |
| External dimensions [mm]                                   | 997x1324x512 |
| Max. log lenght [mm]                                       | 500          |
| Diameter of the flue [mm]                                  | 220          |
| Inlet diameter [mm]                                        | 150          |
| Weight [kg]                                                | 183          |
| Efficiency coefficient                                     | 108,5        |
| Energy class                                               | A+           |