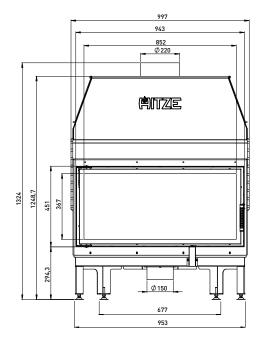

# CLEANLINESS

The air curtain provides the effect of "clean glass" and easy cleaning of the insert is possible thanks to the cast iron grate with a removable container for ash.

ECODESIGN

| Nominal power [kW]                                         | 19,0         |
|------------------------------------------------------------|--------------|
| Heating load range [kW]                                    | 9,5-24       |
| Thermal efficiency [%]                                     | 81           |
| CO emission (by13% $O_2$ ) [g/m <sup>3</sup> ]             | 1,2          |
| Dust emission [g/m³]                                       | 0,029        |
| Average fuel consumption [kg/h]                            | 6            |
| Recommended active area of outlet grids [cm <sup>2</sup> ] | 1330-1520    |
| Recommended active area of inlet grids [cm <sup>2</sup> ]  | 760-1240     |
| Dimensions of the glass [mm]                               | 900 x 415    |
| External dimensions [mm]                                   | 997x1324x512 |
| Max. log lenght [mm]                                       | 500          |
| Diameter of the flue [mm]                                  | 220          |
| Inlet diameter [mm]                                        | 150          |
| Weight [kg]                                                | 183          |
| Efficiency coefficient                                     | 108,5        |
| Energy class                                               | A+           |